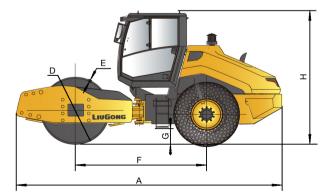

#### **OPTIONAL EQUIPMENT**

Padfoot Drum Segment Kit (PDH)

| TIRES<br>Tire Size            | 23.5-25-16P  |
|-------------------------------|--------------|
|                               | 300-330 kP   |
| Tire Pressure                 | 300-330 KP   |
| HYDRAULIC SYSTEM              |              |
| Main Pump Type                | Piston Pum   |
| Main Relief Pressure          | 35 MP        |
| PERFORMANCE                   |              |
| Static Linear Front Drum Load | 845 N/cr     |
| Number of Vibrating Drums     |              |
| Nominal Amplitude Range       | 2.1 / 1.2 mr |
| Vibration Frequency Range     | 28 / 32 H    |
| Centrifugal Force Range       | 520 / 400 k  |
| Number of Amplitude Settings  |              |
| OPERATING MASS                |              |
| Operating Mass with Ballast   | 30,000 k     |
| Mass on Vibrating Drum        | 18,600 k     |
| Mass on Drive Axle            | 11,400 k     |
| SERVICE CAPACITIES            |              |
| Fuel Tank                     | 282          |
| Engine Oil                    | 22           |
| Hydraulic Oil Tank            | 120          |
| Cooling System                | 36           |
| DIMENSIONS                    |              |
| A Overall Length              | 6,680 mr     |
| B Overall Width               | 2,580 mr     |
| C Drum Width                  | 2,200 mr     |
| D Drum Diameter               | 1,700 mr     |
| E Drum Thickness              | 50 mr        |
| F Wheelbase                   | 3,250 mr     |
| G Min. Ground Clearance       | 500 mr       |
| H Overall Height              | 3,150 mr     |
| J                             | .,           |