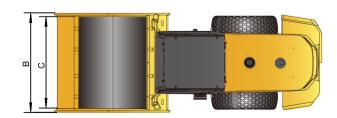

#### **OPTIONAL EQUIPMENT**

Padfoot Drum Segment Kit (PDH)

| TIRES<br>Tire Size            | 23.5-25-16P  |
|-------------------------------|--------------|
|                               | 300-330 kP   |
| Tire Pressure                 | 300-330 KP   |
| HYDRAULIC SYSTEM              |              |
| Main Pump Type                | Piston Pum   |
| Main Relief Pressure          | 35 MP        |
| PERFORMANCE                   |              |
| Static Linear Front Drum Load | 845 N/cr     |
| Number of Vibrating Drums     |              |
| Nominal Amplitude Range       | 2.1 / 1.2 mr |
| Vibration Frequency Range     | 28 / 32 H    |
| Centrifugal Force Range       | 520 / 400 k  |
| Number of Amplitude Settings  |              |
| OPERATING MASS                |              |
| Operating Mass with Ballast   | 30,000 k     |
| Mass on Vibrating Drum        | 18,600 k     |
| Mass on Drive Axle            | 11,400 k     |
| SERVICE CAPACITIES            |              |
| Fuel Tank                     | 282          |
| Engine Oil                    | 22           |
| Hydraulic Oil Tank            | 120          |
| Cooling System                | 36           |
| DIMENSIONS                    |              |
| A Overall Length              | 6,680 mr     |
| B Overall Width               | 2,580 mr     |
| C Drum Width                  | 2,200 mr     |
| D Drum Diameter               | 1,700 mr     |
| E Drum Thickness              | 50 mr        |
| F Wheelbase                   | 3,250 mr     |
| G Min. Ground Clearance       | 500 mr       |
| H Overall Height              | 3,150 mr     |
| J                             | .,           |